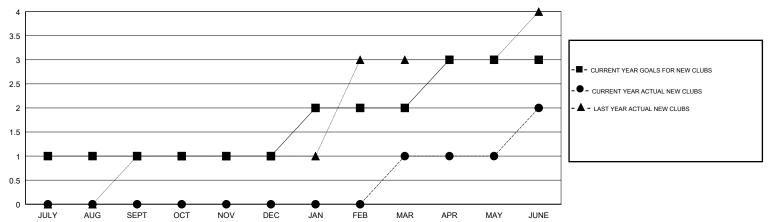

# GMT: MAHESH CHITNIS LOCATION NEW YORK

| Clubs                 |               |           |               | Members               |                           |                         |                                                    |
|-----------------------|---------------|-----------|---------------|-----------------------|---------------------------|-------------------------|----------------------------------------------------|
| RESULTS FOR 2017-2018 |               |           |               | RESULTS FOR 2017-2018 |                           |                         |                                                    |
| QUARTER               | NEW CLUB GOAL | NEW CLUBS | DROPPED CLUBS | QUARTER               | MEMBER GROWTH NET<br>GOAL | MEMBER GROWTH<br>ACTUAL | DROPPED<br>MEMBERS ACTUAL<br>(including transfers) |
| JULY/AUG/SEPT         | 1             | 0         | 0             | JULY/AUG/SEPT         | 15                        | 36                      | 80                                                 |
| OCT/NOV/DEC           | 0             | 0         | 1             | OCT/NOV/DEC           | -15                       | 46                      | 65                                                 |
| JAN/FEB/MAR           | 1             | 1         | 0             | JAN/FEB/MAR           | 30                        | 77                      | 33                                                 |
| APR/MAY/JUNE          | 1             | 1         | 0             | APR/MAY/JUNE          | 0                         | 108                     | 155                                                |

#### GOALS AND ACTUAL NEW CLUBS CUMULATIVE