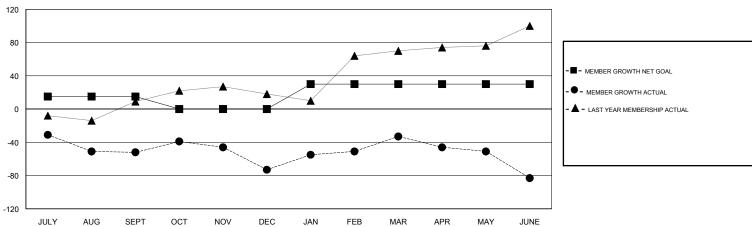

# GMT: MAHESH CHITNIS LOCATION NEW YORK

| Clubs                 |               |           |               | Members               |                           |                         |                                                    |
|-----------------------|---------------|-----------|---------------|-----------------------|---------------------------|-------------------------|----------------------------------------------------|
| RESULTS FOR 2017-2018 |               |           |               | RESULTS FOR 2017-2018 |                           |                         |                                                    |
| QUARTER               | NEW CLUB GOAL | NEW CLUBS | DROPPED CLUBS | QUARTER               | MEMBER GROWTH NET<br>GOAL | MEMBER GROWTH<br>ACTUAL | DROPPED<br>MEMBERS ACTUAL<br>(including transfers) |
| JULY/AUG/SEPT         | 1             | 0         | 0             | JULY/AUG/SEPT         | 15                        | 36                      | 80                                                 |
| OCT/NOV/DEC           | 0             | 0         | 1             | OCT/NOV/DEC           | -15                       | 46                      | 65                                                 |
| JAN/FEB/MAR           | 1             | 1         | 0             | JAN/FEB/MAR           | 30                        | 77                      | 33                                                 |
| APR/MAY/JUNE          | 1             | 1         | 0             | APR/MAY/JUNE          | 0                         | 108                     | 155                                                |

## GOALS AND ACTUAL MEMBERS CUMULATIVE

| DROPPED CLUBS: 1  DROPPED MEMBERS |     | 51 CLUBS OF 81 ADDED 1 OR MORE<br>NEW MEMBERS | GENDER DISTRIBUTION  MALE 780 (38.18%)  FEMALE 1,263 (61.82%)  Women Percentage Fiscal Year Goal: 60% |   |
|-----------------------------------|-----|-----------------------------------------------|-------------------------------------------------------------------------------------------------------|---|
| DECEASED                          | 24  | CLICK HERE FOR CUMULATIVE                     | TOTAL FAMILY UNIT MEMBERS                                                                             |   |
| CLUB CANCELLED                    | 13  | MEMBERSHIP DATA                               |                                                                                                       | 0 |
| OTHER                             | 296 |                                               | FAMILY MEMBERS PAYING HALF DUES                                                                       | 0 |
| TOTAL                             | 333 |                                               |                                                                                                       |   |